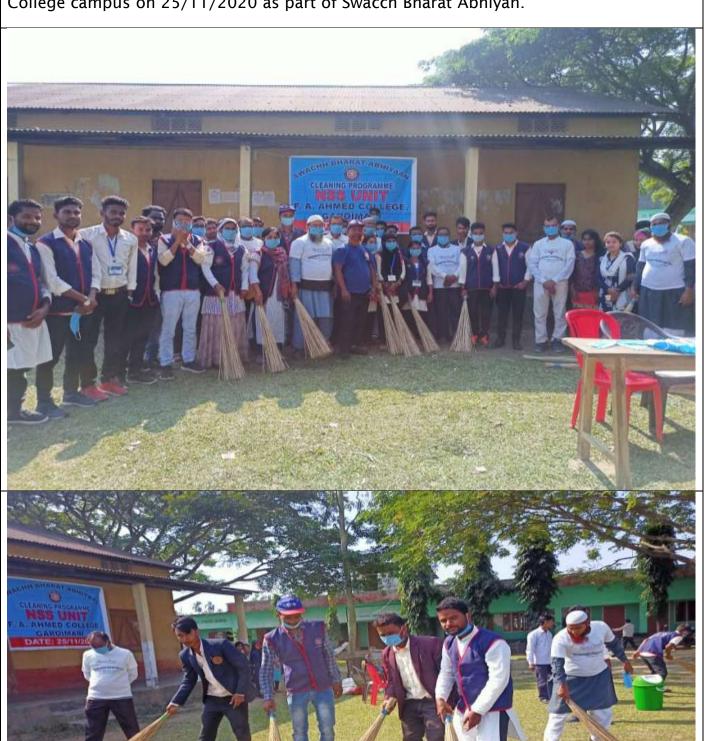

ersity in 'National Yoga Day' on 21/06/2019.





Celebration of **International Yoga Day** on 21st June 2019 as the part of physical education.



Celebration of **Independence Day 2019** led by NSS Unit of F.A. Ahmed College, Garoimari.





Participation in **'Swachh Mahotsav Programme'** at Khanapara, Gauhati organized by the Department of Assam Government on 03/10/2019.



NSS Unit of F.A. Ahmed College, Garoimari conducts a week long **'Special Camp'** in village Bhulukabari during 10<sup>th</sup> to 16<sup>th</sup> November, 2019. Abdul Awal Sahab, Principal i/c, Staff and Volunteers of NSS of the College participate there in the camp.



NSS Unit of F.A. Ahmed College, Garoimari has conducted a 'Cleaning Programme' in College campus on 25/11/2020 as part of Swacch Bharat Abhiyan.



NSS Unit of F.A. Ahmed College, has observed a 'Cleaning Programme' in College campus on 22/12/2021as part of Swacch Bharat Abhiyan.





Celebration of Republic Day 2020 led by NSS Unit of F.A. Ahmed College, Garoimari



Celebration of Republic Day 2021 led by NSS Unit of F.A. Ahmed College, Garoimari



Celebration of Independence Day 2021 led by NSS Unit of F.A. Ahmed College, Garoimari



NSS Unit of F.A. Ahmed College, Garoimari conducts a week long **'Special Camp'** in the village Tukrapara during 14<sup>th</sup> to 20<sup>th</sup> January, 2022.





NSS Unit of F.A. Ahmed College, Garoimari observes a day long 'National Girl Child Day' on 24/01/2022. The prime objective of the programme was to encourage girls participation in various social activities on the view of "When a Wom