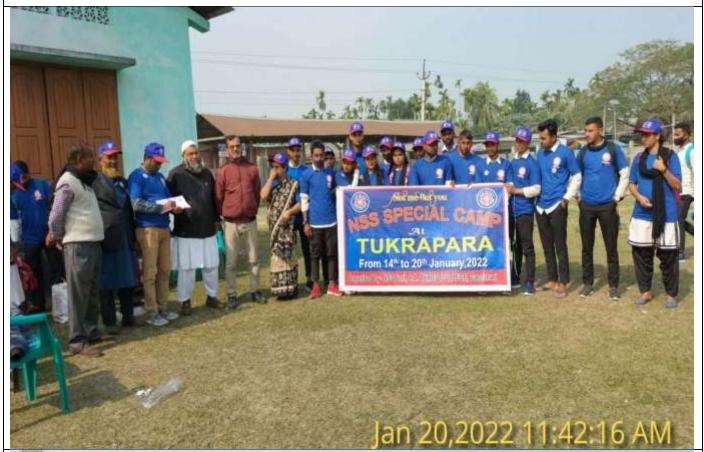

incipal i/c, Staff and Volunteers of NSS of the College participate there in the camp.



NSS Unit of F.A. Ahmed College, Garoimari has conducted a 'Cleaning Programme' in College campus on 25/11/2020 as part of Swacch Bharat Abhiyan.



NSS Unit of F.A. Ahmed College, has observed a 'Cleaning Programme' in College campus on 22/12/2021as part of Swacch Bharat Abhiyan.





Celebration of Republic Day 2020 led by NSS Unit of F.A. Ahmed College, Garoimari



Celebration of Republic Day 2021 led by NSS Unit of F.A. Ahmed College, Garoimari



Celebration of Independence Day 2021 led by NSS Unit of F.A. Ahmed College, Garoimari



NSS Unit of F.A. Ahmed College, Garoimari conducts a week long **'Special Camp'** in the village Tukrapara during 14<sup>th</sup> to 20<sup>th</sup> January, 2022.





NSS Unit of F.A. Ahmed College, Garoimari observes a day long 'National Girl Child Day' on 24/01/2022. The prime objective of the programme was to encourage girls participation in various social activities on the view of "When a Women forwards in to the path of Development, her family forwards, her village forwards, then entire nation forwards".



**Celebration of Republic Day 2022** led by NSS Unit & Scout & Guide Cell of F.A. Ahmed College, Garoimari



A **District Level Debate Competition** on topic entitled "Advent of Western Cultural Hegemony has impacted on the ownness of Assamese Ethnicity" organized by IQAC and NSS Cell of F.A. Ahmed College, Garoimari on **26/01/2022**. Several participants from various Institutions participated in the competition. **Dr. Lohit Chandra Rabha*