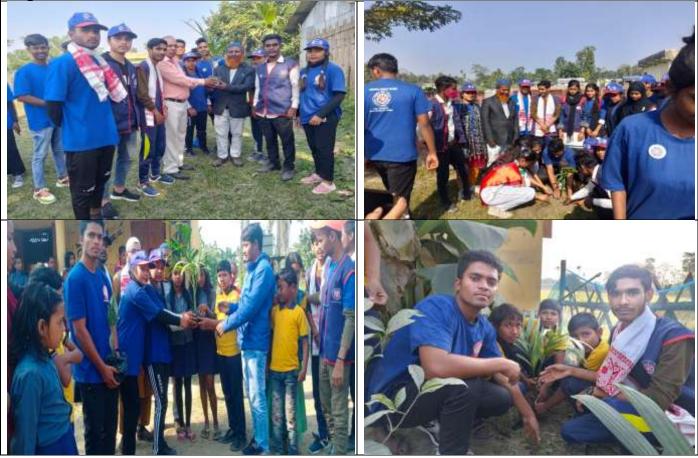

> January, 2023 Started from 1<sup>st</sup> to 4<sup>th</sup> January, 2023.







## A Health Awareness Programme for NSS Volunteers on 05/01/2023



NSS Unit of F.A. Ahmed College, observed a week long **'Special Camp'** in the village Kanahara during 07<sup>th</sup> to 13<sup>th</sup> January, 2023. Principal, Royal English School, Goroimari attends as Chief Guest in the opening ceremony of the programme.







During the **Special Camp** of the NSS, the students of Kanhara LPS were tried to give **a counselling** about how to cross a road. The School is situated just by a double lane busy road. They were tried to convince about road accident that may happen to them also.



As a part of the **Special Camp**, a plantation programme was accomplished in Royal English School, Goroimari



### Celebration of Republic Day 2023 led by NSS Unit of F.A. Ahmed College, Garoimari.