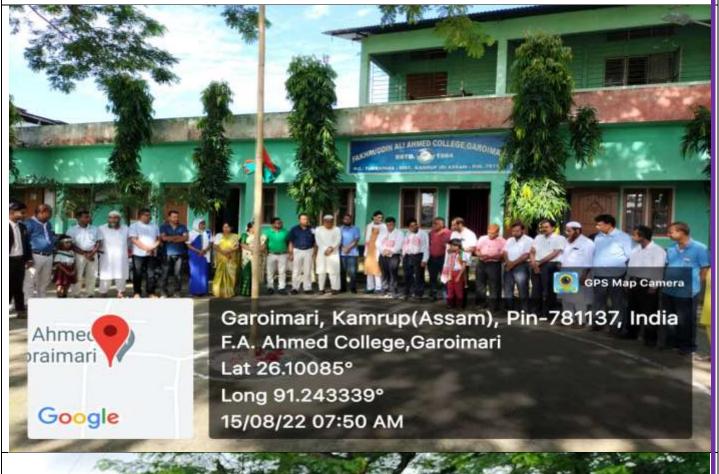

first position, **Mr. Pallab Das** of Cotton University got the 2<sup>nd</sup> position and **Mr. Jubair Hussain** of Chhaygaon College got the 3<sup>rd</sup> Position in the competition.







Celebration of International Yoga Day by NSS Unit of F.A. Ahmed College, Garoimari on



Jun 21,2022 09:10:27 AM

Road Show done by NSS Unit of F.A. Ahmed College, Garoimari on account of celebrating *Har-Ghar-Tiranga* **Programme** in Collaboration with Goroimari Revenue Circle Office on 13<sup>th</sup> to 15<sup>th</sup> August, 2022.





**Prabhat Feri Programme** done by NSS Unit on 13/08/2022. The Teachers and students of F.A. Ahmed College, Garoimari takes part in the programme.



**Celebration of Independence Day 2022** led by Scout & Guide and NSS Unit of F.A. Ahmed College, Garoiamri.





**Literary and Cultural Programme on Patriotism, Nationalism and Freedom related themes** is organized by NSS Unit of F.A. Ahmed College in Collaboration with **Brahmaputra Valley Academy**, Goroimari inviting participants from neighboring Schools on 15th August 2022.





A motivation class has done for NSS Volunteers under regular activities on 17/08/2022.





**National Unity Day'** is celebrated by NSS Unit of F.A. Ahmed College in Collaboration with all Cells, **Teachers and students of F.A. Ahmed College, Garoimari on** 31/10/2022.



A Blood Donation Camp organized by Red Ribbon Club on 21/11/2022 co-operated by NSS Unit of F.A. Ahmed College, observed a day long 'Blood Donation Camp' at F.A. Ahmed, College, garoimari.



Participation in **Inter District Quiz Competition**, or