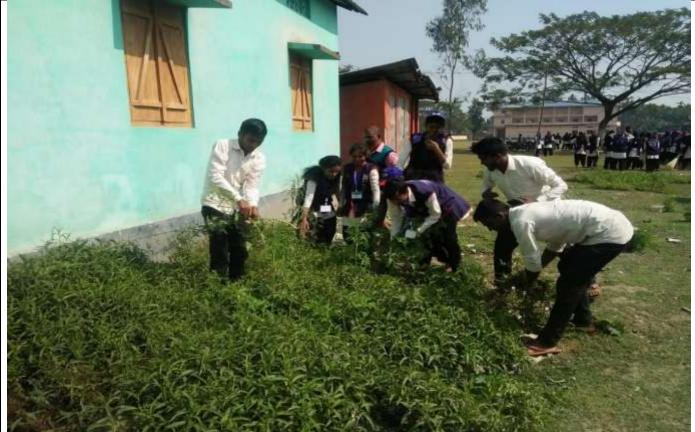

ation.



Celebration of **Independence Day 2019** led by NSS Unit of F.A. Ahmed College, Garoimari.





Participation in **'Swachh Mahotsav Programme'** at Khanapara, Gauhati organized by the Department of Assam Government on 03/10/2019.



NSS Unit of F.A. Ahmed College, Garoimari conducts a week long **'Special Camp'** in village Bhulukabari during 10<sup>th</sup> to 16<sup>th</sup> November, 2019. Abdul Awal Sahab, Principal i/c, Staff and Volunteers of NSS of the College participate there in the camp.



NSS Unit of F.A. Ahmed College, Garoimari has conducted a 'Cleaning Programme' in College campus on 25/11/2020 as part of Swacch Bharat Abhiyan.



NSS Unit of F.A. Ahmed College, has observed a 'Cleaning Programme' in College campus on 22/12/2021as part of Swacch Bharat Abhiyan.





Celebration of Republic Day 2020 led by NSS Unit of F.A. Ahmed College, Garoimari



Celebration of Republic Day 2021 led by NSS Unit of F.A. Ahmed College, Garoimari



Celebration of Independence Day 2021 led by NSS Unit of F.A. Ahmed College, Garoimari



NSS Unit of F.A. Ahmed College, Garoimari conducts a week long **'Special Camp'** in the village Tukrapara during 14<sup>th</sup> to 20<sup>th</sup> January, 2022.





NSS Unit of F.A. Ahmed College, Garoimari observes a day long 'National Girl Child Day' on 24/01/2022. The prime objective of the programme was to encourage girls participation in various social activities on the view of "When a Women forwards in to the path of Development, her family forwards, her village forwards, then entire nation forwards".



**Celebration of Re