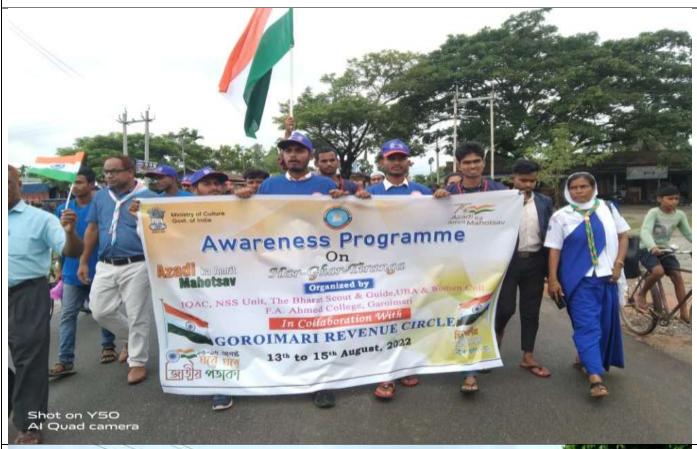

Place: Guwahati

Date: 12-01-2015

**Course Director** 

Director

Certificate No. : 2014-15/11120

SSTATE LEVEL CONVENTION FORPRINCIPALS & NSS PROGRAMME OFFICERS OF AFFILIATED COLLEGES UNDER GAUHATI UNIVERSIT

> VENUE Phanidhar Dutta Hall, Gauhati University. DATE: 22/11/2017