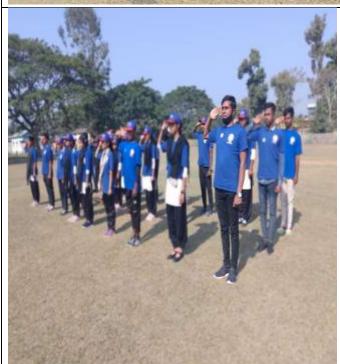

th all Cells, **Teachers and students of F.A. Ahmed College, Garoimari on** 31/10/2022.



A Blood Donation Camp organized by Red Ribbon Club on 21/11/2022 co-operated by NSS Unit of F.A. Ahmed College, observed a day long 'Blood Donation Camp' at F.A. Ahmed, College, garoimari.



Participation in **Inter District Quiz Competition**, organized by Deputy Commissioner, Kamrup, Amingaon, Guwahati on 23/11/2022. The programme was organized on the occasion of 400<sup>th</sup> birth Anniversary of Bir Lachit Barpuhkan.



A **Yoga Training** is done for NSS Volunteers under regular activities on 02/01/2023.





**Regular Activity** done for NSS Volunteers to preparation of Republic Day Celebration on 26<sup>th</sup> January, 2023 Started from 1<sup>st</sup> to 4<sup>th</sup> January, 2023.







## A Health Awareness Programme for NSS Volunteers on 05/01/2023



NSS Unit of F.A. Ahmed College, observed a week long **'Special Camp'** in the village Kanahara during 07<sup>th</sup> to 13<sup>th</sup> January, 2023. Principal, Royal English School, Goroimari attends as Chief Guest in the opening ceremony of the programme.







During the **Special Camp** of the NSS, the students of Kanhara LPS were tried to give **a counselling** about how to cross a road. The School is situated just by a double lane busy road. They were tried to convince about road accident that may happen to them also.



As a part of the **Special Camp**, a plantation programme was accomplished in Royal English School, Goroimari



### Celebration of Republic Day 2023 led by NSS Unit of F.A. Ahmed College, Ga