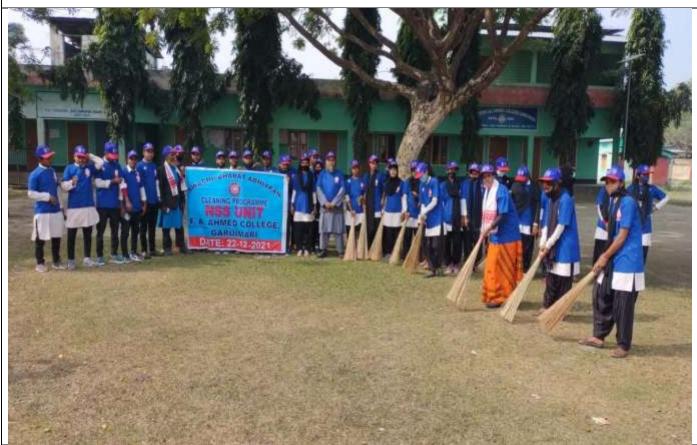

ucation.



Celebration of **Independence Day 2019** led by NSS Unit of F.A. Ahmed College, Garoimari.





Participation in **'Swachh Mahotsav Programme'** at Khanapara, Gauhati organized by the Department of Assam Government on 03/10/2019.



NSS Unit of F.A. Ahmed College, Garoimari conducts a week long **'Special Camp'** in village Bhulukabari during 10<sup>th</sup> to 16<sup>th</sup> November, 2019. Abdul Awal Sahab, Principal i/c, Staff and Volunteers of NSS of the College participate there in the camp.



NSS Unit of F.A. Ahmed College, Garoimari has conducted a 'Cleaning Programme' in College campus on 25/11/2020 as part of Swacch Bharat Abhiyan.



NSS Unit of F.A. Ahmed College, has observed a 'Cleaning Programme' in College campus on 22/12/2021as part of Swacch Bharat Abhiyan.





Celebration of Republic Day 2020 led by NSS Unit of F.A. Ahmed College, Garoimari



Celebration of Republic Day 2021 led by NSS Unit of F.A. Ahmed College, Garoimari



Celebration of Independence Day 2021 led by NSS Unit of F.A. Ahmed College, Garoimari



NSS Unit of F.A. Ahmed College, Garoimari conducts a week long **'Special Camp'** in the village Tukrapara during 14<sup>th</sup> to 20<sup>th</sup> January, 2022.





NSS Unit of F.A. Ahmed College, Garoimari observes a day long 'National Girl Child Day' on 24/01/2022. The prime objective of the programme was to encourage girls participation in various social activities on the view of "When a Women forwards in to the path of Development, her family forwards, her village forwards, then entire nation forwards".



**Celebration of