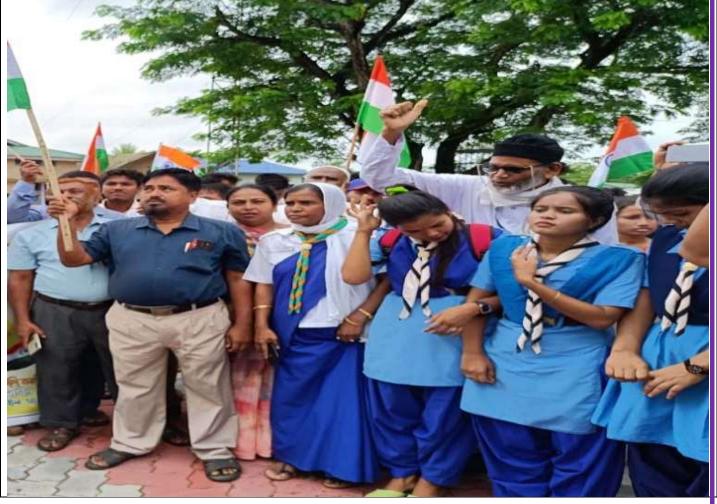

irst position, **Mr. Pallab Das** of Cotton University got the 2<sup>nd</sup> position and **Mr. Jubair Hussain** of Chhaygaon College got the 3<sup>rd</sup> Position in the competition.







Celebration of International Yoga Day by NSS Unit of F.A. Ahmed College, Garoimari on



Jun 21,2022 09:10:27 AM

Road Show done by NSS Unit of F.A. Ahmed College, Garoimari on account of celebrating *Har-Ghar-Tiranga* **Programme** in Collaboration with Goroimari Revenue Circle Office on 13<sup>th</sup> to 15<sup>th</sup> August, 2022.





**Prabhat Feri Programme** done by NSS Unit on 13/08/2022. The Teachers and students of F.A. Ahmed College, Garoimari takes part in the programme.



**Celebration of Independence Day 2022** led by Scout & Guide and NSS Unit of F.A. Ahmed College, Garoiamri.





**Literary and Cultural Programme on Patriotism, Nationalism and Freedom related themes** is organized by NSS Unit of F.A. Ahmed College in Collaboration with **Brahmaputra Valley Academy**, Goroimari inviting participants from neighboring Schools on 15th August 2022.





A motivation class has done for NSS Volunteers under regular activities on 17/08/2022.





**National Unity Day'** is celebrated by NSS Unit of F.A. Ahmed College in Collaboration with all Cells, **Teachers and students of F.A. Ahmed College, Garoimari on** 31/10/2022.



A Blood Donation Camp organized by Red Ribbon Club on 21/11/2022 co-operated by NSS Unit of F.A. Ahmed College, observed a day long 'Blood Donation Camp' at F.A. Ahmed, College, garoimari.



Participation in **Inter District Quiz Competition**, orga