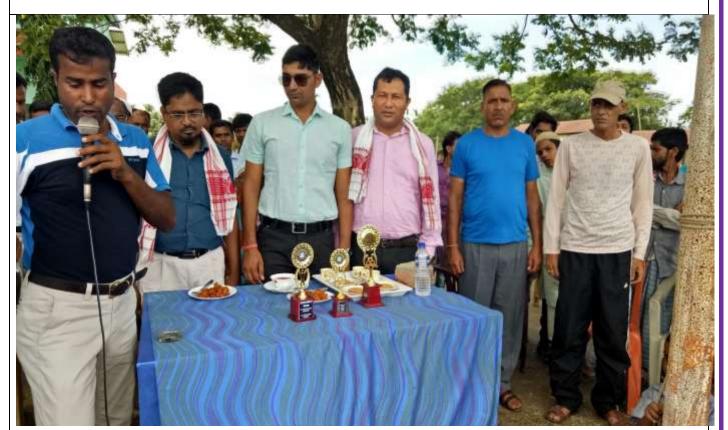

# IQAC Activity Report

F.A. Ahmed College, Garoimari

Programmer Officer
Abdul Karim Al-Aman
Assistant Professor
Department of Hindi
F.A. Ahmed College, Garoimari

Abdul Karim Al-Aman Completes training (orientation) programme as Programme officer at Indian Institute of Entrepreneurship, Lalmati Guwahati held during 06/01/2015 to 12/01/2015.