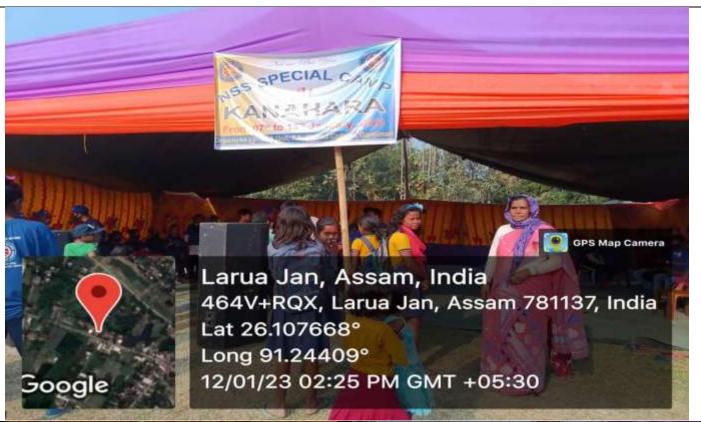

# IQAC Activity Report

F.A. Ahmed College, Garoimari

Programmer Officer
Abdul Karim Al-Aman
Assistant Professor
Department of Hindi
F.A. Ahmed College, Garoimari

Abdul Karim Al-Aman Completes training (orientation) programme as Programme officer at Indian Institute of Entrepreneurship, Lalmati Guwahati held during 06/01/2015 to 12/01/2015.