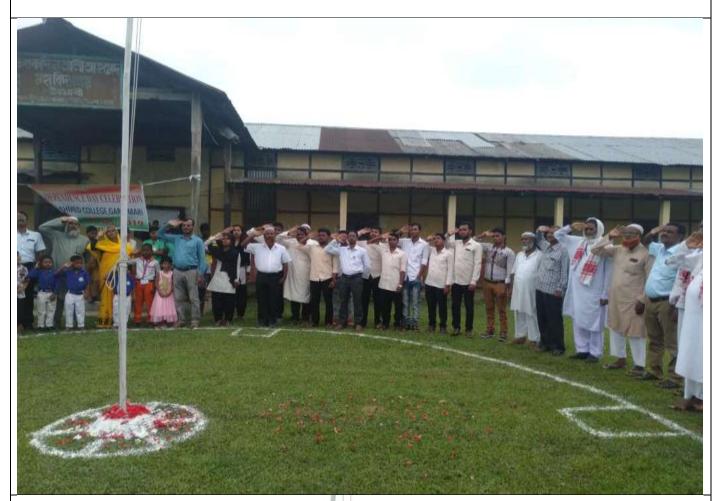

period on 12/02/2019.







**A Health Awareness Camp** is organized by the NSS Unit of F.A. Ahmed College, Garoimari on 13/02/2019 among the students and staff of the College. The Unit has distributed some free medicines among students and delivered speech on physical health.



The volunteers and Programme Officer of NSS Unit of F.A. Ahmed College, Garoimari Participates in 'Tobacco Control and Cancer Prevention Camp' at Gauhati University on 08/04/2019.



Twenty five volunteers of NSS Unit, F.A. Ahmed College, Garoimari participated at Gauhati University in 'National Yoga Day' on 21/06/2019.





Celebration of **International Yoga Day** on 21st June 2019 as the part of physical education.



Celebration of **Independence Day 2019** led by NSS Unit of F.A. Ahmed College, Garoimari.





Participation in **'Swachh Mahotsav Programme'** at Khanapara, Gauhati organized by the Department of Assam Government on 03/10/2019.



NSS Unit of F.A. Ahmed College, Garoimari conducts a week long **'Special Camp'** in village Bhulukabari during 10<sup>th</sup> to 16<sup>th</sup> November, 2019. Abdul Awal Sahab, Principal i/c, Staff and Volunteers of NSS of the College participate there in the camp.



NSS Unit of F.A. Ahmed College, Garoimari has conducted a 'Cleaning Programme' in College campus on 25/11/2020 as part of Swacch Bharat Abhiyan.



NSS Unit of F.A. Ahmed College, has observed a 'Cleaning Programme' in College campus on 22/12/2021as part of Swacch Bharat Abhiyan.





Celebration of Republic Day 2020 led by NSS Unit of F.A. Ahmed College, Garoimari



Celebration of