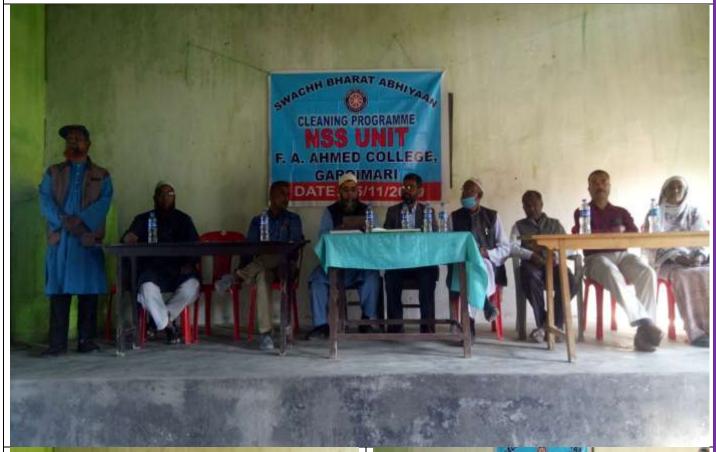

8.



Participation of NSS Volunteers of F.A. Ahmed College, Garoimari in Pre RD Camp at Gauhati University on 13/09/2018. The basic objective of the programme was acquaint the students with the external environment to create an habit of self-development



Celebration of **Independence Day 2018** led by NSS Unit of F.A. Ahmed College, Garoimari



Celebration of **Republic Day 2019** led by NSS Unit of F.A. Ahmed College, Garoimari



NSS Unit of F.A. Ahmed College, has conducted a **'Cleaning Programme'** in College campus and surrounding area on 12/02/2019. However, the Volunteers personally meet some Shopkeeper and request them to keep clean of their self-premise.



**Distribution of Certificate** among the Volunteers of NSS Unit after success completion of NSS period on 12/02/2019.







**A Health Awareness Camp** is organized by the NSS Unit of F.A. Ahmed College, Garoimari on 13/02/2019 among the students and staff of the College. The Unit has distributed some free medicines among students and delivered speech on physical health.



The volunteers and Programme Officer of NSS Unit of F.A. Ahmed College, Garoimari Participates in 'Tobacco Control and Cancer Prevention Camp' at Gauhati University on 08/04/2019.



Twenty five volunteers of NSS Unit, F.A. Ahmed College, Garoimari participated at Gauhati University in 'National Yoga Day' on 21/06/2019.





Celebration of **International Yoga Day** on 21st June 2019 as the part of physical education.



Celebration of **Independence Day 2019** led by NSS Unit of F.A. Ahmed College, Garoimari.





Participation in **'