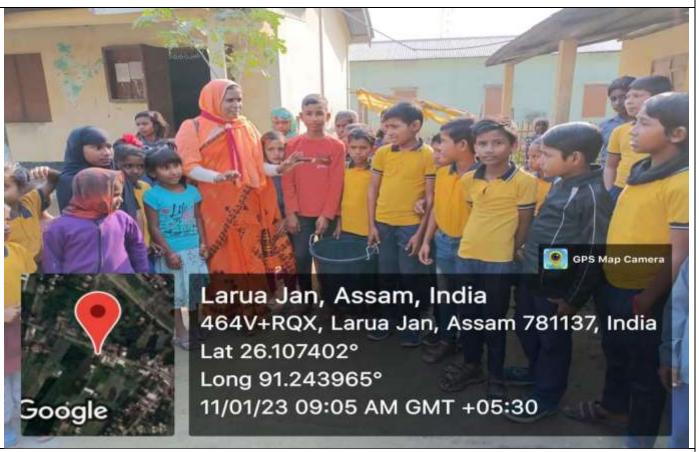

# IQAC Activity Report

F.A. Ahmed College, Garoimari

Programmer Officer
Abdul Karim Al-Aman
Assistant Professor
Department of Hindi
F.A. Ahmed College, Garoimari

Abdul Karim Al-Aman Completes training (orientation) programme as Programme officer at Indian Institute of Entrepreneurship, Lalmati Guwahati held during 06/01/2015 to 12/01/2015.