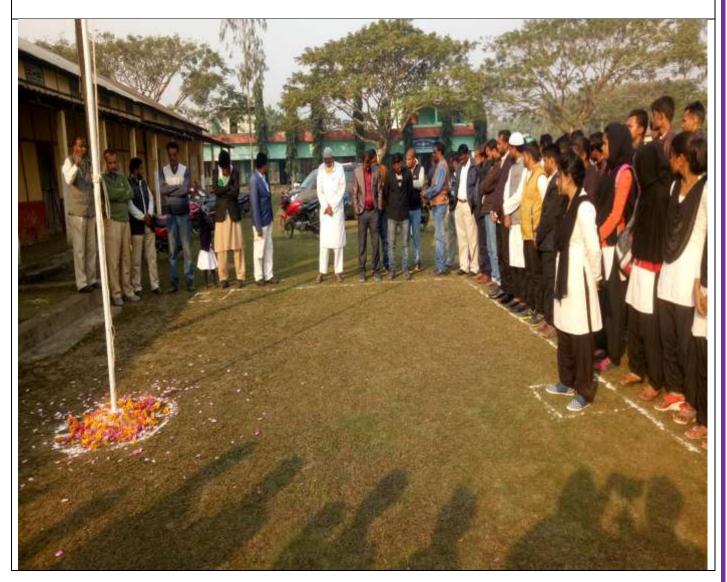

one where the villagers gather and interacted with them about various issues.





## A moment of Field Survey at Tukrapara Village



NSS Unit of F.A. Ahmed College, Garoimari celebrates the **'National Yoga Day'** on 21/06/2018. Basic objective of the programme was to create awareness on physical health of the staff and students.



A Plantation Programme has been performed by NSS Unit of F.A. Ahmed College, Garoimari on 5<sup>th</sup> June, 2018.



Participation of NSS Volunteers of F.A. Ahmed College, Garoimari in Pre RD Camp at Gauhati University on 13/09/2018. The basic objective of the programme was acquaint the students with the external environment to create an habit of self-development



Celebration of **Independence Day 2018** led by NSS Unit of F.A. Ahmed College, Garoimari



Celebration of **Republic Day 2019** led by NSS Unit of F.A. Ahmed College, Garoimari



NSS Unit of F.A. Ahmed College, has conducted a **'Cleaning Programme'** in College campus and surrounding area on 12/02/2019. However, the Volunteers personally meet some Shopkeeper and request them to keep clean of their self-premise.



**Distribution of Certificate** among the Volunteers of NSS Unit after success completion of NSS period on 12/02/2019.







**A Health Awareness Camp** is organized by the NSS Unit of F.A. Ahmed College, Garoimari on 13/02/2019 among the students and staff of the College. The Unit has distributed some free medicines among students and delivered speech on physical health.



The volunteers and Programme Officer of NSS Unit of F.A. Ahmed College, Garoimari Particip