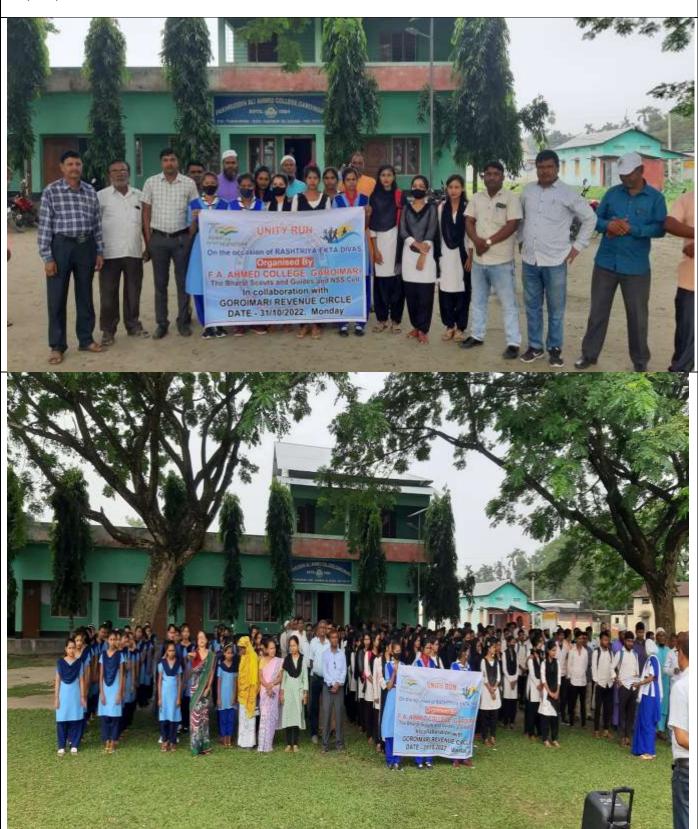

# IQAC Activity Report

F.A. Ahmed College, Garoimari

Programmer Officer
Abdul Karim Al-Aman
Assistant Professor
Department of Hindi
F.A. Ahmed College, Garoimari

Abdul Karim Al-Aman Completes training (orientation) programme as Programme officer at Indian Institute of Entrepreneurship, Lalmati Guwahati held during 06/01/2015 to 12/01/2015.