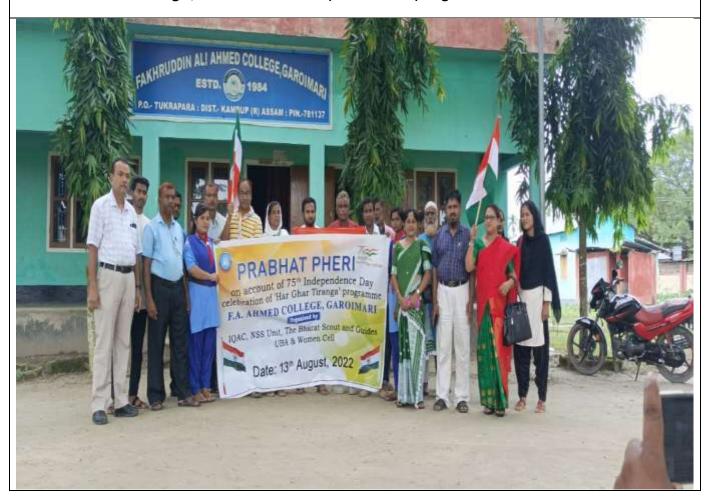

ter-college competitiveness and assimilation of knowledge. **Mr. Ashfaq Choudhury** of Cotton University got the first position, **Mr. Pallab Das** of Cotton University got the 2<sup>nd</sup> position and **Mr. Jubair Hussain** of Chhaygaon College got the 3<sup>rd</sup> Position in the competition.







Celebration of International Yoga Day by NSS Unit of F.A. Ahmed College, Garoimari on



Jun 21,2022 09:10:27 AM

Road Show done by NSS Unit of F.A. Ahmed College, Garoimari on account of celebrating *Har-Ghar-Tiranga* **Programme** in Collaboration with Goroimari Revenue Circle Office on 13<sup>th</sup> to 15<sup>th</sup> August, 2022.





**Prabhat Feri Programme** done by NSS Unit on 13/08/2022. The Teachers and students of F.A. Ahmed College, Garoimari takes part in the programme.



**Celebration of Independence Day 2022** led by Scout & Guide and NSS Unit of F.A. Ahmed College, Garoiamri.





**Literary and Cultural Programme on Patriotism, Nationalism and Freedom related themes** is organized by NSS Unit of F.A. Ahmed College in Collaboration with **Brahmaputra Valley Academy**, Goroimari inviting participants from neighboring Schools on 15th August 2022.





A motivation class has done for NSS Volunteers under regular activities on 17/08/2022.





**National Unity Day'** is celebrated by NSS Unit of F.A. Ahmed College in Collaboration with all Cells, **Teachers and students of F.A. Ahmed College, Garoimari on** 31/10/2022.



A Blood Donation Camp organized by Red Ribbon Club on 21/11/2022 co-operated by NSS Unit of F.A. Ahmed College, observed a day long 'Blo