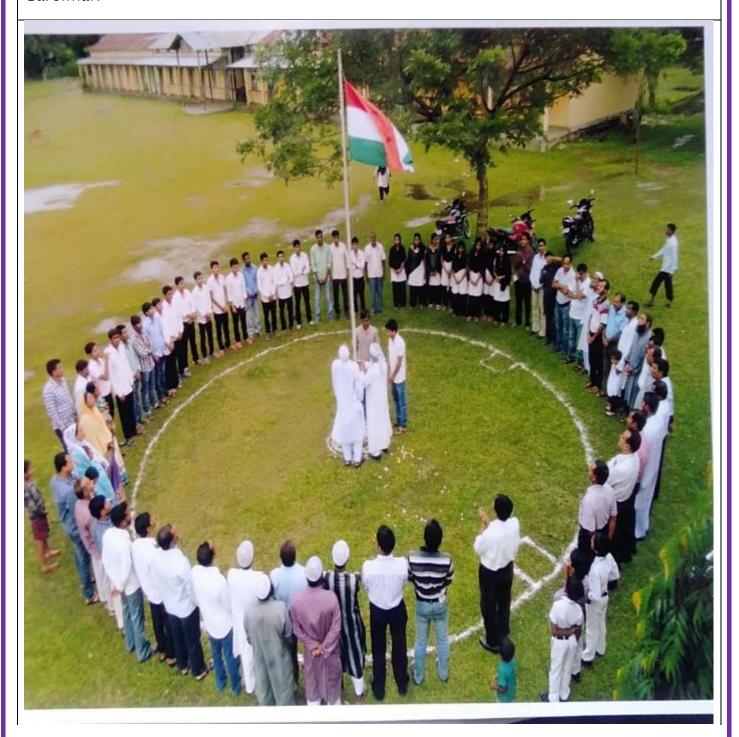

oment of Field Survey at Tukrapara Village



NSS Unit of F.A. Ahmed College, Garoimari celebrates the **'National Yoga Day'** on 21/06/2018. Basic objective of the programme was to create awareness on physical health of the staff and students.



A Plantation Programme has been performed by NSS Unit of F.A. Ahmed College, Garoimari on 5<sup>th</sup> June, 2018.



Participation of NSS Volunteers of F.A. Ahmed College, Garoimari in Pre RD Camp at Gauhati University on 13/09/2018. The basic objective of the programme was acquaint the students with the external environment to create an habit of self-development



Celebration of **Independence Day 2018** led by NSS Unit of F.A. Ahmed College, Garoimari



Celebration of **Republic Day 2019** led by NSS Unit of F.A. Ahmed College, Garoimari



NSS Unit of F.A. Ahmed College, has conducted a **'Cleaning Programme'** in College campus and surrounding area on 12/02/2019. However, the Volunteers personally meet some Shopkeeper and request them to keep clean of their self-premise.



**Distribution of Certificate** among the Volunteers of NSS Unit after success completion of NSS period on 12/02/2019.







**A Health Awareness Camp** is organized by the NSS Unit of F.A. Ahmed College, Garoimari on 13/02/2019 among the students and staff of the College. The Unit has distributed some free medicines among students and delivered speech on physical health.



The volunteers and Programme Officer of NSS Unit of F.A. Ahmed College, Garoimari Participates in 'Tobacco Control and Cancer Prevention Camp' at Gauhati University on 08/04/2019.