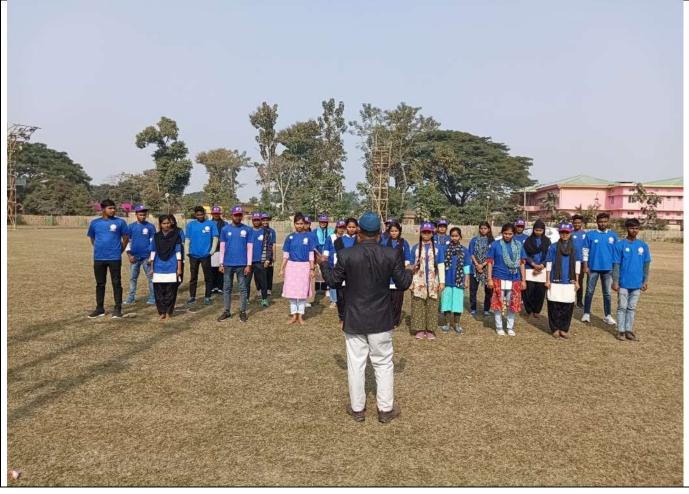

# IQAC Activity Report

F.A. Ahmed College, Garoimari

Programmer Officer
Abdul Karim Al-Aman
Assistant Professor
Department of Hindi
F.A. Ahmed College, Garoimari

Abdul Karim Al-Aman Completes training (orientation) programme as Programme officer at Indian Institute of Entrepreneurship, Lalmati Guwahati held during 06/01/2015 to 12/01/2015.