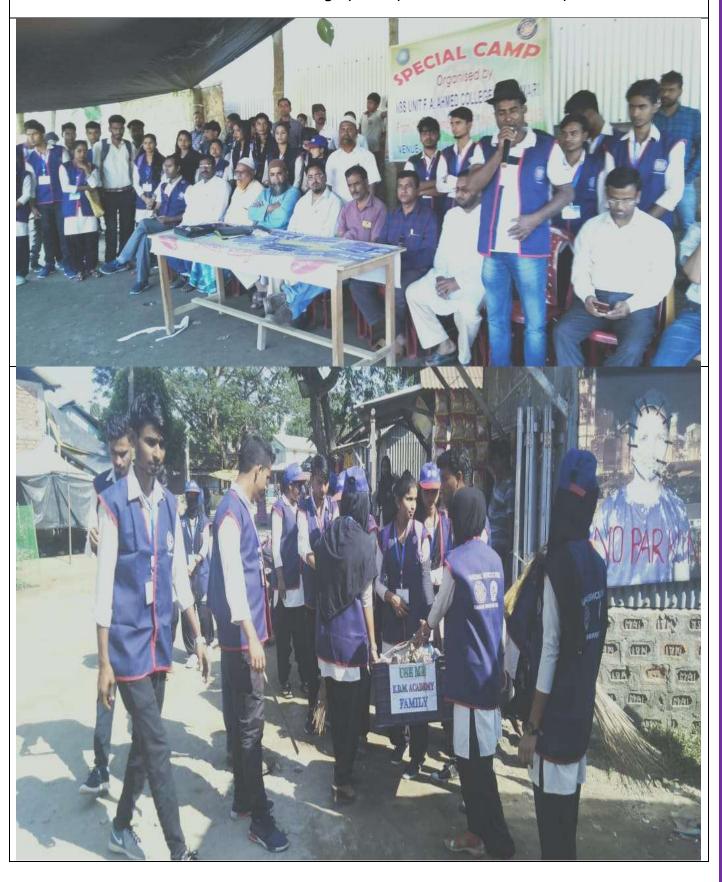

vention Camp' at Gauhati University on 08/04/2019.



Twenty five volunteers of NSS Unit, F.A. Ahmed College, Garoimari participated at Gauhati University in 'National Yoga Day' on 21/06/2019.





Celebration of **International Yoga Day** on 21st June 2019 as the part of physical education.



Celebration of **Independence Day 2019** led by NSS Unit of F.A. Ahmed College, Garoimari.





Participation in **'Swachh Mahotsav Programme'** at Khanapara, Gauhati organized by the Department of Assam Government on 03/10/2019.



NSS Unit of F.A. Ahmed College, Garoimari conducts a week long **'Special Camp'** in village Bhulukabari during 10<sup>th</sup> to 16<sup>th</sup> November, 2019. Abdul Awal Sahab, Principal i/c, Staff and Volunteers of NSS of the College participate there in the camp.



NSS Unit of F.A. Ahmed College, Garoimari has conducted a 'Cleaning Programme' in College campus on 25/11/2020 as part of Swacch Bharat Abhiyan.



NSS Unit of F.A. Ahmed College, has observed a 'Cleaning Programme' in College campus on 22/12/2021as part of Swacch Bharat Abhiyan.





Celebration of Republic Day 2020 led by NSS Unit of F.A. Ahmed College, Garoimari



Celebration of Republic Day 2021 led by NSS Unit of F.A. Ahmed College, Garoimari



Celebration of Independence Day 2021 led by NSS Unit of F.A. Ahmed College, Garoimari



NSS Unit of F.A. Ahmed College, Garoimari conducts a week long **'Special Camp'** in the village Tukrapara during 14<sup>th</sup> to 20<sup>th</sup> January, 2022.





NSS Unit of F.A. Ahmed College, Garoimari observes a day long 'National Girl Child D