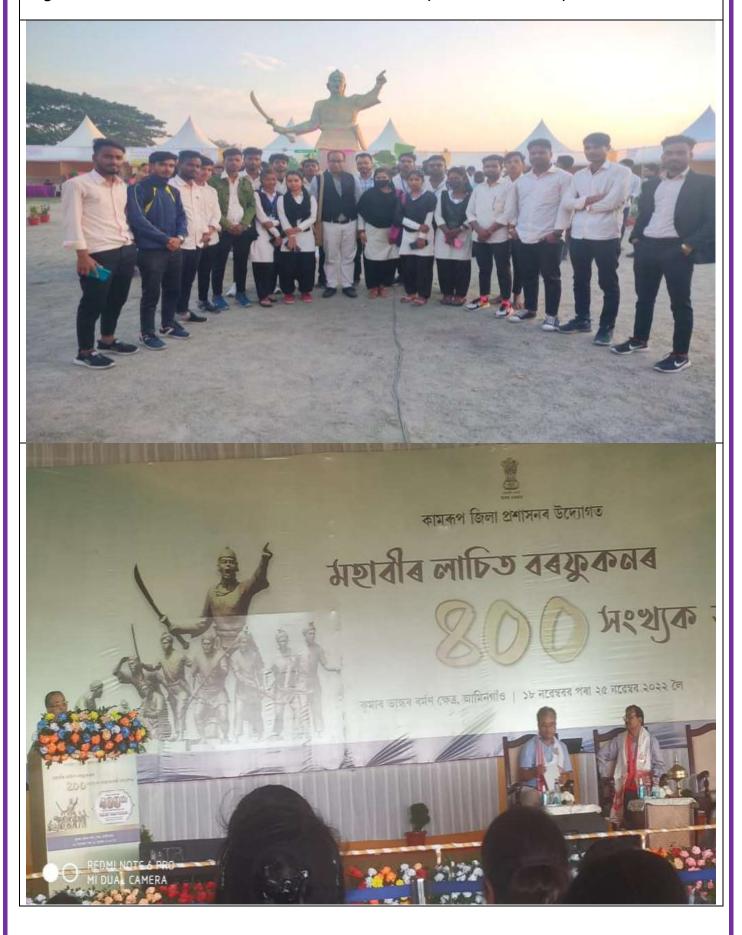

# IQAC Activity Report

F.A. Ahmed College, Garoimari

Programmer Officer
Abdul Karim Al-Aman
Assistant Professor
Department of Hindi
F.A. Ahmed College, Garoimari

Abdul Karim Al-Aman Completes training (orientation) programme as Programme officer at Indian Institute of Entrepreneurship, Lalmati Guwahati held during 06/01/2015 to 12/01/2015.