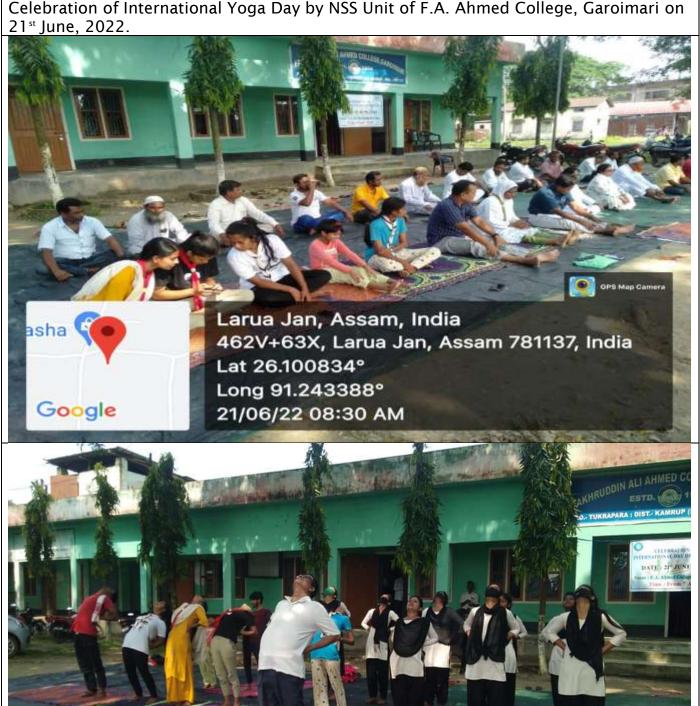

Place: Guwahati

Date: 12-01-2015

**Course Director** 

Director

Certificate No. : 2014-15/11120

SSTATE LEVEL CONVENTION FORPRINCIPALS & NSS PROGRAMME OFFICERS OF AFFILIATED COLLEGES UNDER GAUHATI UNIVERSIT

> VENUE Phanidhar Dutta Hall, Gauhati University. DATE: 22/11/2017