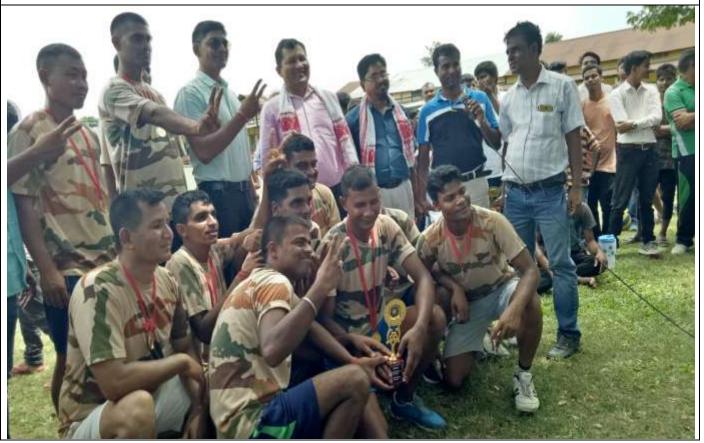

# IQAC Activity Report

F.A. Ahmed College, Garoimari

Programmer Officer
Abdul Karim Al-Aman
Assistant Professor
Department of Hindi
F.A. Ahmed College, Garoimari

Abdul Karim Al-Aman Completes training (orientation) programme as Programme officer at Indian Institute of Entrepreneurship, Lalmati Guwahati held during 06/01/2015 to 12/01/2015.