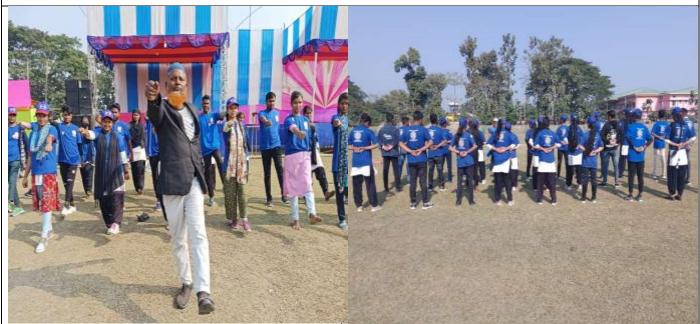

with all Cells, **Teachers and students of F.A. Ahmed College, Garoimari on** 31/10/2022.



A Blood Donation Camp organized by Red Ribbon Club on 21/11/2022 co-operated by NSS Unit of F.A. Ahmed College, observed a day long 'Blood Donation Camp' at F.A. Ahmed, College, garoimari.



Participation in **Inter District Quiz Competition**, organized by Deputy Commissioner, Kamrup, Amingaon, Guwahati on 23/11/2022. The programme was organized on the occasion of 400<sup>th</sup> birth Anniversary of Bir Lachit Barpuhkan.



A **Yoga Training** is done for NSS Volunteers under regular activities on 02/01/2023.





**Regular Activity** done for NSS Volunteers to preparation of Republic Day Celebration on 26<sup>th</sup> January, 2023 Started from 1<sup>st</sup> to 4<sup>th</sup> January, 2023.







## A Health Awareness Programme for NSS Volunteers on 05/01/2023



NSS Unit of F.A. Ahmed College, observed a week long **'Special Camp'** in the village Kanahara during 07<sup>th</sup> to 13<sup>th</sup> January, 2023. Principal, Royal English School, Goroimari attends as Chief Guest in the opening ceremony of the programme.







During the **Special Camp** of the NSS, the students of Kanhara LPS were tried to give **a counselling** about how to cross a road. The School is situated just by a double lane busy road. They were tried to convince about road accident that may happen to them also.



As a part of the **Special Camp**, a plantation programme was accomplished in Royal English School, Goroimari



### Celebration of Republic Day 2023 led by NSS Unit of F.A. Ahmed College,