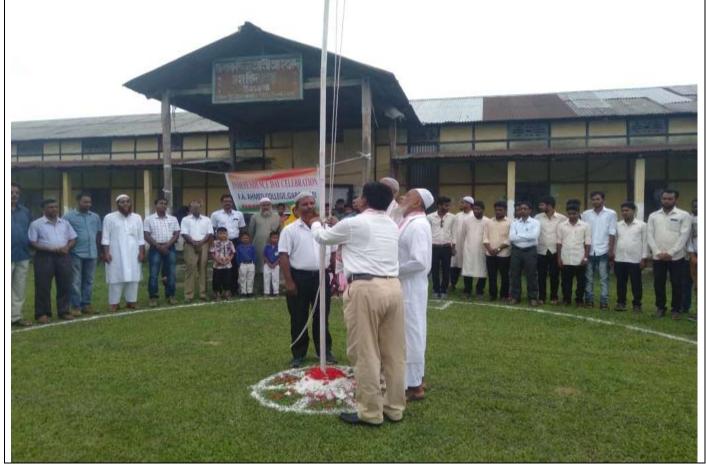

eriod on 12/02/2019.







**A Health Awareness Camp** is organized by the NSS Unit of F.A. Ahmed College, Garoimari on 13/02/2019 among the students and staff of the College. The Unit has distributed some free medicines among students and delivered speech on physical health.



The volunteers and Programme Officer of NSS Unit of F.A. Ahmed College, Garoimari Participates in 'Tobacco Control and Cancer Prevention Camp' at Gauhati University on 08/04/2019.



Twenty five volunteers of NSS Unit, F.A. Ahmed College, Garoimari participated at Gauhati University in 'National Yoga Day' on 21/06/2019.





Celebration of **International Yoga Day** on 21st June 2019 as the part of physical education.



Celebration of **Independence Day 2019** led by NSS Unit of F.A. Ahmed College, Garoimari.





Participation in **'Swachh Mahotsav Programme'** at Khanapara, Gauhati organized by the Department of Assam Government on 03/10/2019.



NSS Unit of F.A. Ahmed College, Garoimari conducts a week long **'Special Camp'** in village Bhulukabari during 10<sup>th</sup> to 16<sup>th</sup> November, 2019. Abdul Awal Sahab, Principal i/c, Staff and Volunteers of NSS of the College participate there in the camp.



NSS Unit of F.A. Ahmed College, Garoimari has conducted a 'Cleaning Programme' in College campus on 25/11/2020 as part of Swacch Bharat Abhiyan.



NSS Unit of F.A. Ahmed College, has observed a 'Cleaning Programme' in College campus on 22/12/2021as part of Swacch Bharat Abhiyan.





Celebration of Republic Day 2020 led by NSS Unit of F.A. Ahmed College, Garoimari



Celebration of Re