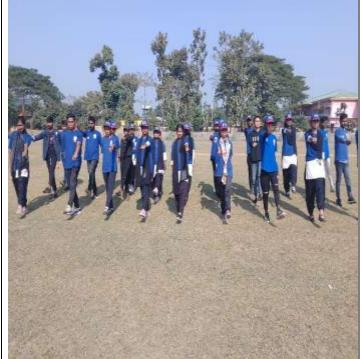

all Cells, **Teachers and students of F.A. Ahmed College, Garoimari on** 31/10/2022.



A Blood Donation Camp organized by Red Ribbon Club on 21/11/2022 co-operated by NSS Unit of F.A. Ahmed College, observed a day long 'Blood Donation Camp' at F.A. Ahmed, College, garoimari.



Participation in **Inter District Quiz Competition**, organized by Deputy Commissioner, Kamrup, Amingaon, Guwahati on 23/11/2022. The programme was organized on the occasion of 400<sup>th</sup> birth Anniversary of Bir Lachit Barpuhkan.



A **Yoga Training** is done for NSS Volunteers under regular activities on 02/01/2023.





**Regular Activity** done for NSS Volunteers to preparation of Republic Day Celebration on 26<sup>th</sup> January, 2023 Started from 1<sup>st</sup> to 4<sup>th</sup> January, 2023.







## A Health Awareness Programme for NSS Volunteers on 05/01/2023



NSS Unit of F.A. Ahmed College, observed a week long **'Special Camp'** in the village Kanahara during 07<sup>th</sup> to 13<sup>th</sup> January, 2023. Principal, Royal English School, Goroimari attends as Chief Guest in the opening ceremony of the programme.







During the **Special Camp** of the NSS, the students of Kanhara LPS were tried to give **a counselling** about how to cross a road. The School is situated just by a double lane busy road. They were tried to convince about road accident that may happen to them also.



As a part of the **Special Camp**, a plantation programme was accomplished in Royal English School, Goroimari



### Celebration of Republic Day 2023 led by NSS Unit of F.A. Ahmed College, Garo