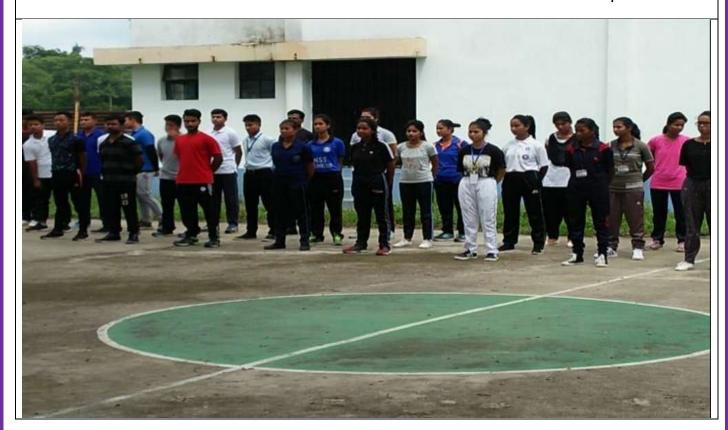

nue Circle to inform the result of the survey report. In the final day, an open meeting was done where the villagers gather and interacted with them about various issues.





## A moment of Field Survey at Tukrapara Village



NSS Unit of F.A. Ahmed College, Garoimari celebrates the **'National Yoga Day'** on 21/06/2018. Basic objective of the programme was to create awareness on physical health of the staff and students.



A Plantation Programme has been performed by NSS Unit of F.A. Ahmed College, Garoimari on 5<sup>th</sup> June, 2018.



Participation of NSS Volunteers of F.A. Ahmed College, Garoimari in Pre RD Camp at Gauhati University on 13/09/2018. The basic objective of the programme was acquaint the students with the external environment to create an habit of self-development



Celebration of **Independence Day 2018** led by NSS Unit of F.A. Ahmed College, Garoimari



Celebration of **Republic Day 2019** led by NSS Unit of F.A. Ahmed College, Garoimari



NSS Unit of F.A. Ahmed College, has conducted a **'Cleaning Programme'** in College campus and surrounding area on 12/02/2019. However, the Volunteers personally meet some Shopkeeper and request them to keep clean of their self-premise.



**Distribution of Certificate** among the Volunteers of NSS Unit after success completion of NSS period on 12/02/2019.







**A Health Awareness Camp** is organized by the NSS Unit of F.A. Ahmed College, Garoimari on 13/02/2019 among the students and staff of the College. The Unit has distributed some free medicines among students and delivered speech on physical health.