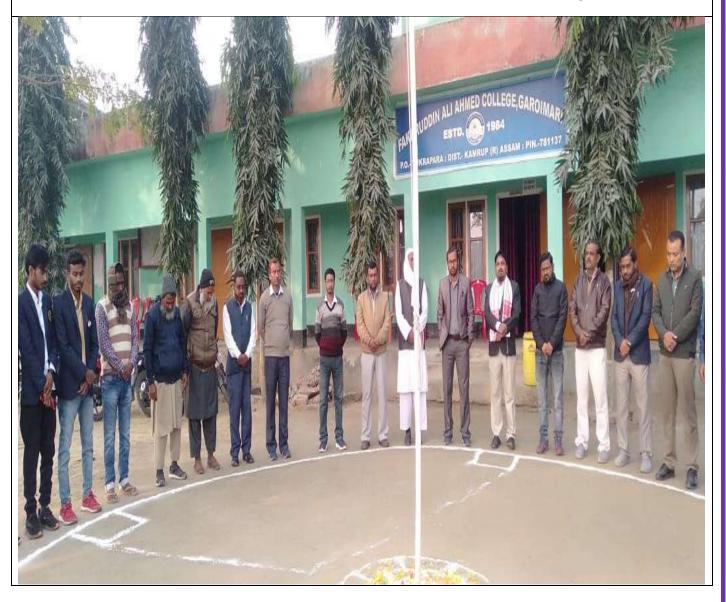

ege, Garoimari.





Participation in **'Swachh Mahotsav Programme'** at Khanapara, Gauhati organized by the Department of Assam Government on 03/10/2019.



NSS Unit of F.A. Ahmed College, Garoimari conducts a week long **'Special Camp'** in village Bhulukabari during 10<sup>th</sup> to 16<sup>th</sup> November, 2019. Abdul Awal Sahab, Principal i/c, Staff and Volunteers of NSS of the College participate there in the camp.



NSS Unit of F.A. Ahmed College, Garoimari has conducted a 'Cleaning Programme' in College campus on 25/11/2020 as part of Swacch Bharat Abhiyan.



NSS Unit of F.A. Ahmed College, has observed a 'Cleaning Programme' in College campus on 22/12/2021as part of Swacch Bharat Abhiyan.





Celebration of Republic Day 2020 led by NSS Unit of F.A. Ahmed College, Garoimari



Celebration of Republic Day 2021 led by NSS Unit of F.A. Ahmed College, Garoimari



Celebration of Independence Day 2021 led by NSS Unit of F.A. Ahmed College, Garoimari



NSS Unit of F.A. Ahmed College, Garoimari conducts a week long **'Special Camp'** in the village Tukrapara during 14<sup>th</sup> to 20<sup>th</sup> January, 2022.





NSS Unit of F.A. Ahmed College, Garoimari observes a day long 'National Girl Child Day' on 24/01/2022. The prime objective of the programme was to encourage girls participation in various social activities on the view of "When a Women forwards in to the path of Development, her family forwards, her village forwards, then entire nation forwards".



**Celebration of Republic Day 2022** led by NSS Unit & Scout & Guide Cell of F.A. Ahmed College, Garoima