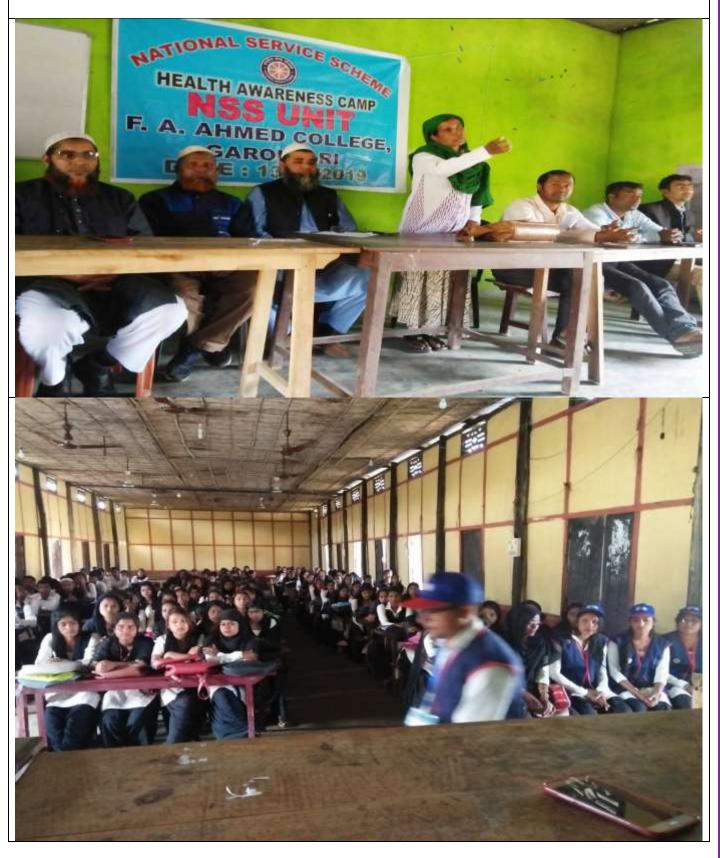

Celebration of **Independence Day 2018** led by NSS Unit of F.A. Ahmed College, Garoimari



Celebration of **Republic Day 2019** led by NSS Unit of F.A. Ahmed College, Garoimari



NSS Unit of F.A. Ahmed College, has conducted a **'Cleaning Programme'** in College campus and surrounding area on 12/02/2019. However, the Volunteers personally meet some Shopkeeper and request them to keep clean of their self-premise.



**Distribution of Certificate** among the Volunteers of NSS Unit after success completion of NSS period on 12/02/2019.







**A Health Awareness Camp** is organized by the NSS Unit of F.A. Ahmed College, Garoimari on 13/02/2019 among the students and staff of the College. The Unit has distributed some free medicines among students and delivered speech on physical health.



The volunteers and Programme Officer of NSS Unit of F.A. Ahmed College, Garoimari Participates in 'Tobacco Control and Cancer Prevention Camp' at Gauhati University on 08/04/2019.



Twenty five volunteers of NSS Unit, F.A. Ahmed College, Garoimari participated at Gauhati University in 'National Yoga Day' on 21/06/2019.





Celebration of **International Yoga Day** on 21st June 2019 as the part of physical education.



Celebration of **Independence Day 2019** led by NSS Unit of F.A. Ahmed College, Garoimari.





Participation in **'Swachh Mahotsav Programme'** at Khanapara, Gauhati organized by the Department of Assam Government on 03/10/2019.



NSS Unit of F.A. Ahmed College, Garoimari conducts a week long **'Special Camp'** in village Bhulukabari during 10<sup>th</sup> to 16<sup>th