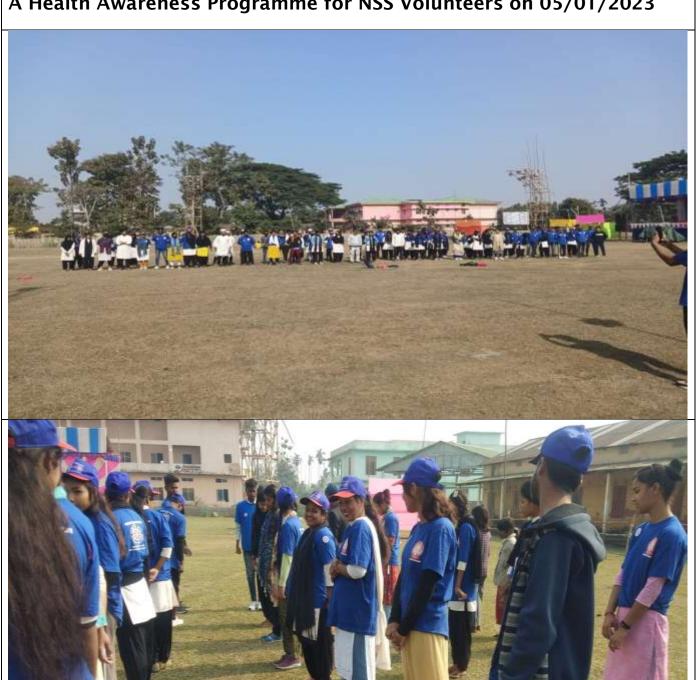

on** 31/10/2022.



A Blood Donation Camp organized by Red Ribbon Club on 21/11/2022 co-operated by NSS Unit of F.A. Ahmed College, observed a day long 'Blood Donation Camp' at F.A. Ahmed, College, garoimari.



Participation in **Inter District Quiz Competition**, organized by Deputy Commissioner, Kamrup, Amingaon, Guwahati on 23/11/2022. The programme was organized on the occasion of 400<sup>th</sup> birth Anniversary of Bir Lachit Barpuhkan.



A **Yoga Training** is done for NSS Volunteers under regular activities on 02/01/2023.





**Regular Activity** done for NSS Volunteers to preparation of Republic Day Celebration on 26<sup>th</sup> January, 2023 Started from 1<sup>st</sup> to 4<sup>th</sup> January, 2023.







## A Health Awareness Programme for NSS Volunteers on 05/01/2023



NSS Unit of F.A. Ahmed College, observed a week long **'Special Camp'** in the village Kanahara during 07<sup>th</sup> to 13<sup>th</sup> January, 2023. Principal, Royal English School, Goroimari attends as Chief Guest in the opening ceremony of the programme.







During the **Special Camp** of the NSS, the students of Kanhara LPS were tried to give **a counselling** about how to cross a road. The School is situated just by a double lane busy road. They were tried to convince about road accident that may happen to them also.



As a part of the **Special Camp**, a plantation programme was accomplished in Royal English School, Goroimari



### Celebration of Republic Day 2023 led by NSS Unit of F.A. Ahmed College, Garoimari.