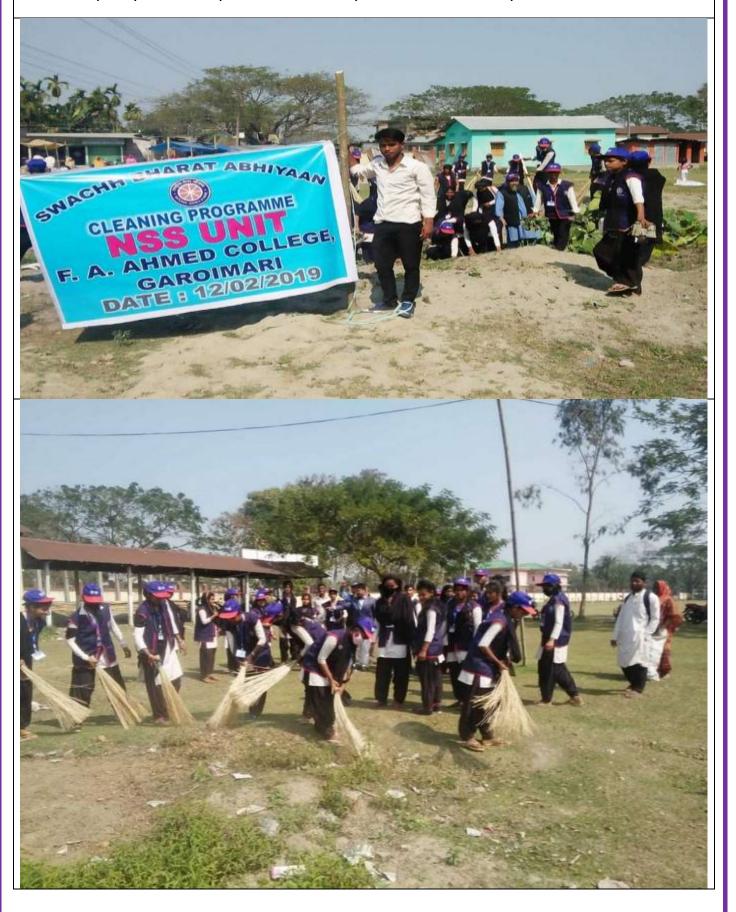

nts.



A Plantation Programme has been performed by NSS Unit of F.A. Ahmed College, Garoimari on 5<sup>th</sup> June, 2018.



Participation of NSS Volunteers of F.A. Ahmed College, Garoimari in Pre RD Camp at Gauhati University on 13/09/2018. The basic objective of the programme was acquaint the students with the external environment to create an habit of self-development



Celebration of **Independence Day 2018** led by NSS Unit of F.A. Ahmed College, Garoimari



Celebration of **Republic Day 2019** led by NSS Unit of F.A. Ahmed College, Garoimari



NSS Unit of F.A. Ahmed College, has conducted a **'Cleaning Programme'** in College campus and surrounding area on 12/02/2019. However, the Volunteers personally meet some Shopkeeper and request them to keep clean of their self-premise.



**Distribution of Certificate** among the Volunteers of NSS Unit after success completion of NSS period on 12/02/2019.







**A Health Awareness Camp** is organized by the NSS Unit of F.A. Ahmed College, Garoimari on 13/02/2019 among the students and staff of the College. The Unit has distributed some free medicines among students and delivered speech on physical health.



The volunteers and Programme Officer of NSS Unit of F.A. Ahmed College, Garoimari Participates in 'Tobacco Control and Cancer Prevention Camp' at Gauhati University on 08/04/2019.



Twenty five volunteers of NSS Unit, F.A. Ahmed College, Garoimari participated at Gauhati University in 'National Yoga Day' on 21/06/2019.





Celebration of **International Yoga Day** on 21st June 2019 as the part of physical educatio