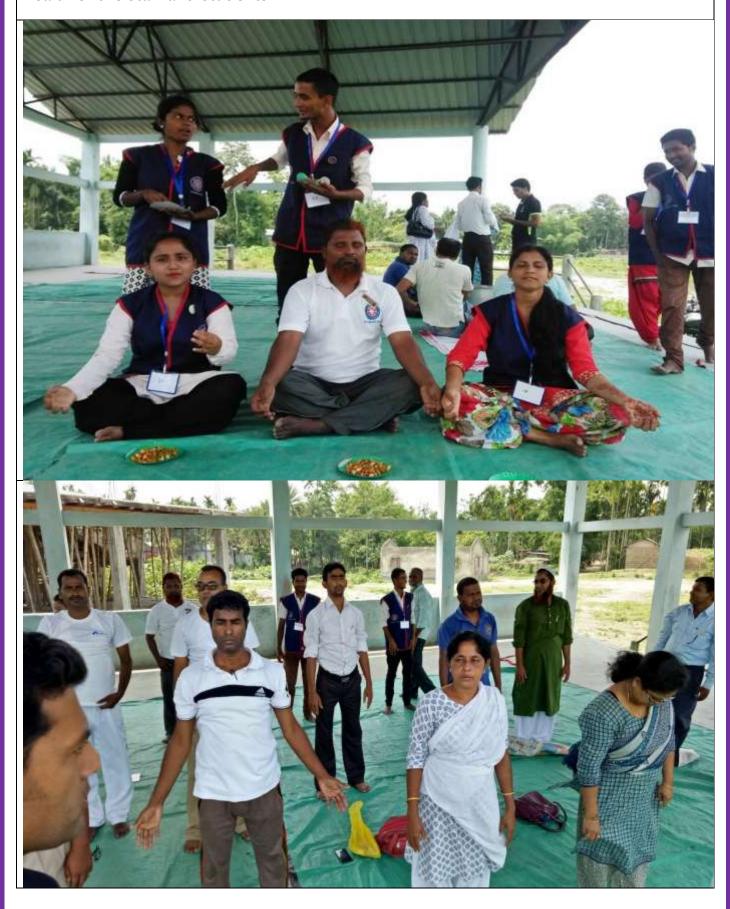

# IQAC Activity Report

F.A. Ahmed College, Garoimari

Programmer Officer
Abdul Karim Al-Aman
Assistant Professor
Department of Hindi
F.A. Ahmed College, Garoimari

Abdul Karim Al-Aman Completes training (orientation) programme as Programme officer at Indian Institute of Entrepreneurship, Lalmati Guwahati held during 06/01/2015 to 12/01/2015.