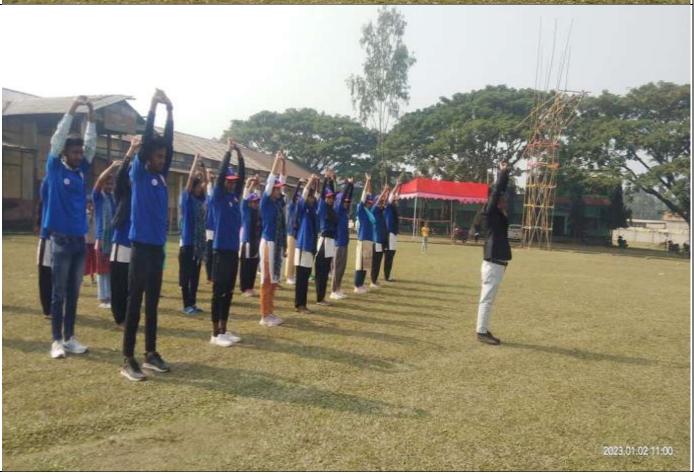

# IQAC Activity Report

F.A. Ahmed College, Garoimari

Programmer Officer
Abdul Karim Al-Aman
Assistant Professor
Department of Hindi
F.A. Ahmed College, Garoimari

Abdul Karim Al-Aman Completes training (orientation) programme as Programme officer at Indian Institute of Entrepreneurship, Lalmati Guwahati held during 06/01/2015 to 12/01/2015.