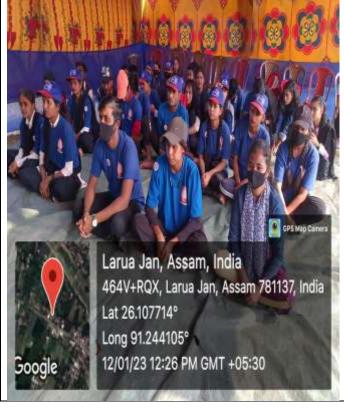

# IQAC Activity Report

F.A. Ahmed College, Garoimari

Programmer Officer
Abdul Karim Al-Aman
Assistant Professor
Department of Hindi
F.A. Ahmed College, Garoimari

Abdul Karim Al-Aman Completes training (orientation) programme as Programme officer at Indian Institute of Entrepreneurship, Lalmati Guwahati held during 06/01/2015 to 12/01/2015.