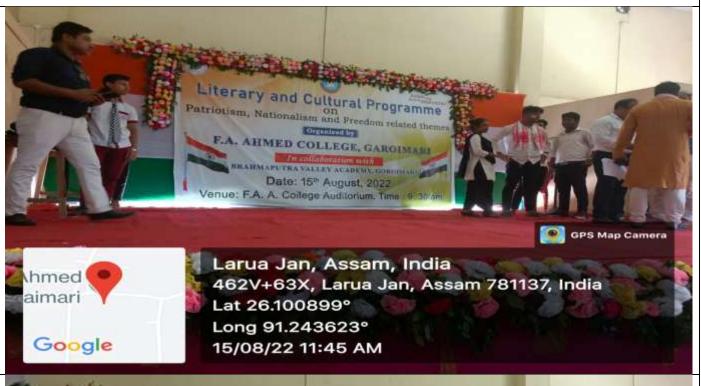

mari on



Jun 21,2022 09:10:27 AM

Road Show done by NSS Unit of F.A. Ahmed College, Garoimari on account of celebrating *Har-Ghar-Tiranga* **Programme** in Collaboration with Goroimari Revenue Circle Office on 13<sup>th</sup> to 15<sup>th</sup> August, 2022.





**Prabhat Feri Programme** done by NSS Unit on 13/08/2022. The Teachers and students of F.A. Ahmed College, Garoimari takes part in the programme.



**Celebration of Independence Day 2022** led by Scout & Guide and NSS Unit of F.A. Ahmed College, Garoiamri.





**Literary and Cultural Programme on Patriotism, Nationalism and Freedom related themes** is organized by NSS Unit of F.A. Ahmed College in Collaboration with **Brahmaputra Valley Academy**, Goroimari inviting participants from neighboring Schools on 15th August 2022.





A motivation class has done for NSS Volunteers under regular activities on 17/08/2022.





**National Unity Day'** is celebrated by NSS Unit of F.A. Ahmed College in Collaboration with all Cells, **Teachers and students of F.A. Ahmed College, Garoimari on** 31/10/2022.



A Blood Donation Camp organized by Red Ribbon Club on 21/11/2022 co-operated by NSS Unit of F.A. Ahmed College, observed a day long 'Blood Donation Camp' at F.A. Ahmed, College, garoimari.



Participation in **Inter District Quiz Competition**, organized by Deputy Commissioner, Kamrup, Amingaon, Guwahati on 23/11/2022. The programme was organized on the occasion of 400<sup>th</sup> birth Anniversary of Bir Lachit Barpuhkan.



A **Yoga Training** is done for NSS Volunteers under regular activities on 02/01/2023.