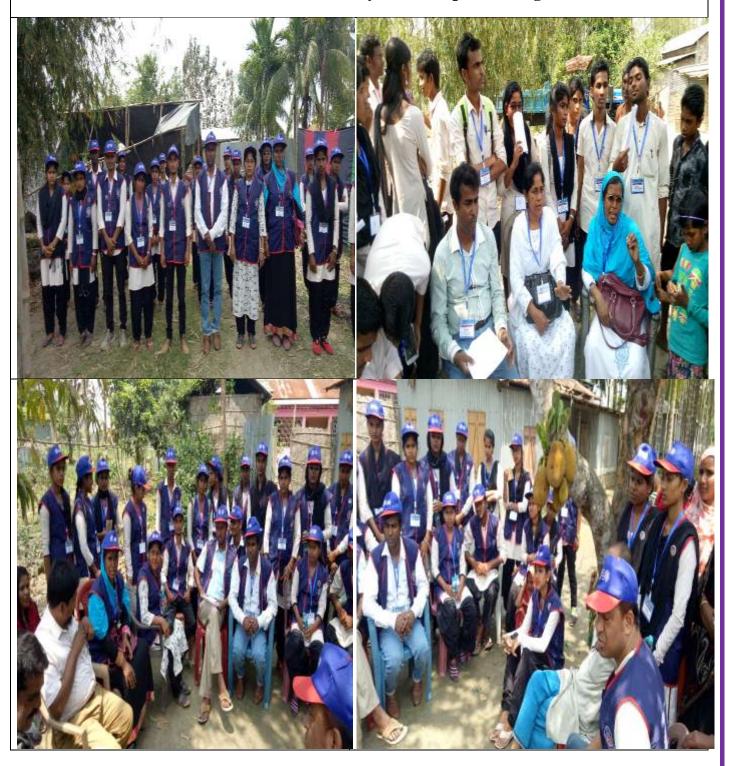

# IQAC Activity Report

F.A. Ahmed College, Garoimari

Programmer Officer
Abdul Karim Al-Aman
Assistant Professor
Department of Hindi
F.A. Ahmed College, Garoimari

Abdul Karim Al-Aman Completes training (orientation) programme as Programme officer at Indian Institute of Entrepreneurship, Lalmati Guwahati held during 06/01/2015 to 12/01/2015.