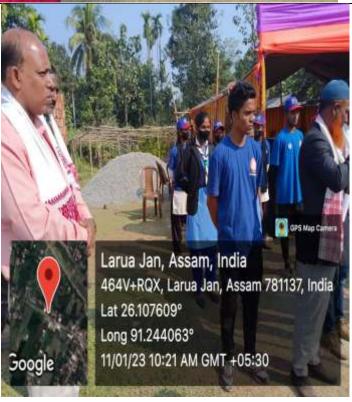

# IQAC Activity Report

F.A. Ahmed College, Garoimari

Programmer Officer
Abdul Karim Al-Aman
Assistant Professor
Department of Hindi
F.A. Ahmed College, Garoimari

Abdul Karim Al-Aman Completes training (orientation) programme as Programme officer at Indian Institute of Entrepreneurship, Lalmati Guwahati held during 06/01/2015 to 12/01/2015.