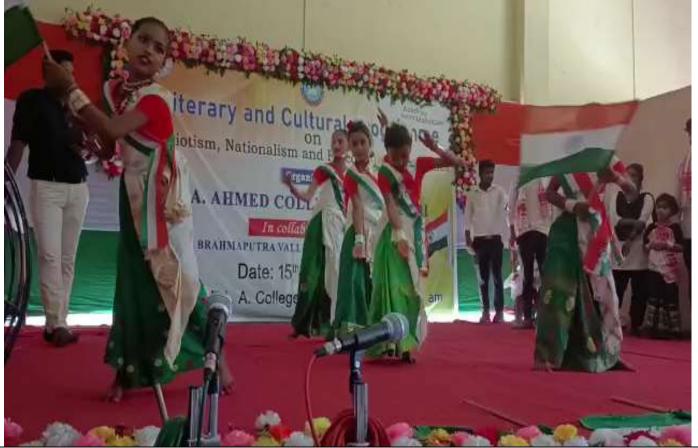

# IQAC Activity Report

F.A. Ahmed College, Garoimari

Programmer Officer
Abdul Karim Al-Aman
Assistant Professor
Department of Hindi
F.A. Ahmed College, Garoimari

Abdul Karim Al-Aman Completes training (orientation) programme as Programme officer at Indian Institute of Entrepreneurship, Lalmati Guwahati held during 06/01/2015 to 12/01/2015.