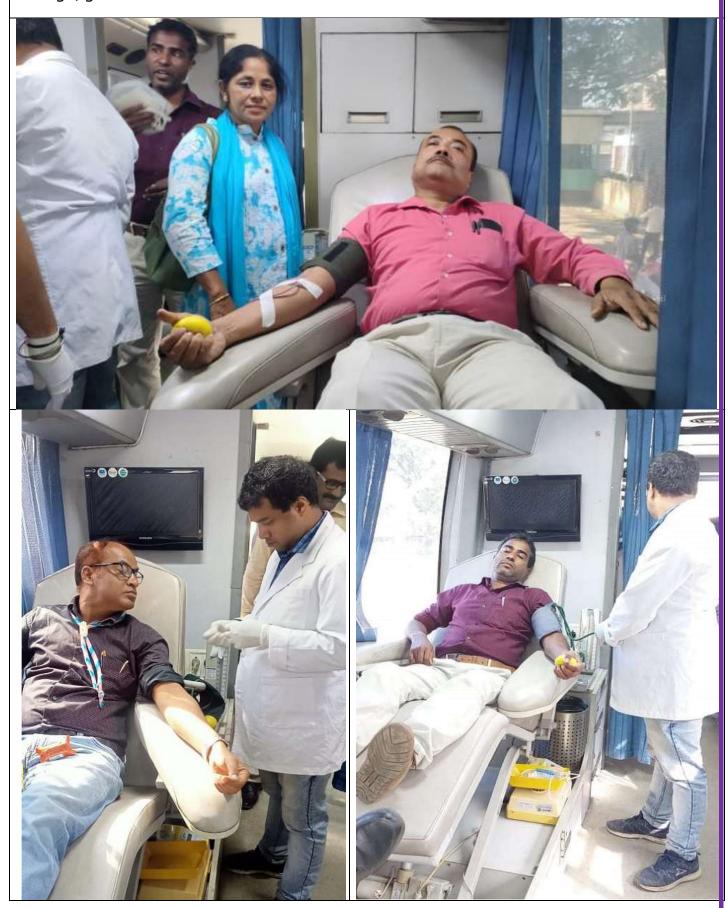

# IQAC Activity Report

F.A. Ahmed College, Garoimari

Programmer Officer
Abdul Karim Al-Aman
Assistant Professor
Department of Hindi
F.A. Ahmed College, Garoimari

Abdul Karim Al-Aman Completes training (orientation) programme as Programme officer at Indian Institute of Entrepreneurship, Lalmati Guwahati held during 06/01/2015 to 12/01/2015.